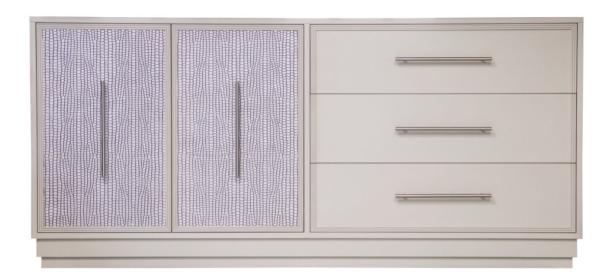

#### **Facets**

The 72" Credenza is available with doors and drawers.

This version is 72" wide with 2 doors and 3 drawers. The doors feature Nimbus leather and beaded frame and drawers with beaded frame, step plinth base, slim bar pull in stainless steel. Finished in Putty (52).