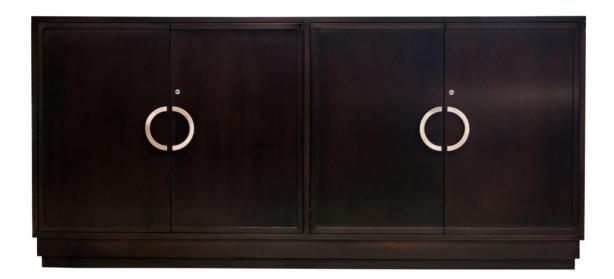

#### **Facets**

The 72" Credenza is available with doors and drawers.

This version is 72" wide with 4 doors. The doors feature flat frame and custom locks, step plinth base, half circle pull in nickel. Finished in Heron (563).