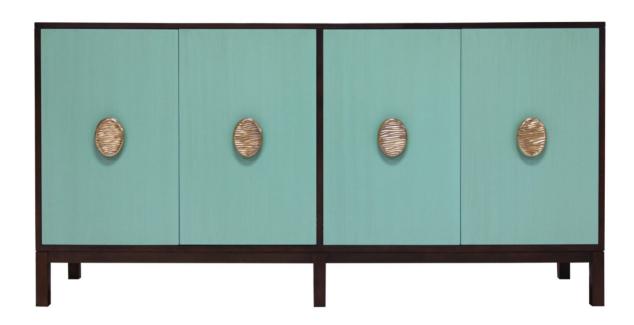

#### **Facets**

The 72" Credenza is available with doors and drawers.

This version is 72" wide with 4 doors. The doors feature parson style base, oval strie pulls in antique brass. Finished in Dearborn (63) and Brushed Robin's Egg Blue (251).