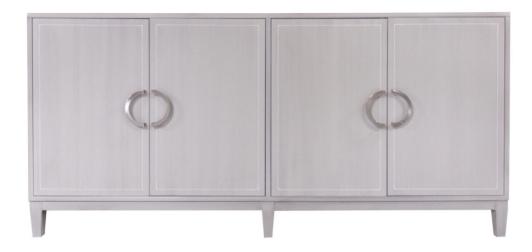

# **Dimensions**

**Facets** 

The 72" Credenza is available with doors and drawers.

This version is 72" wide with 4 doors. The doors feature fine line, tapered legs, half ring pulls in nickel. Finished in Brushed Putty (252) and White (70).

For more information on the array of luxury options with Facets, Click Here.

Wood Species: Maple

Width: 72" (182.88 cm)

**Depth:** 18" (45.72 cm)