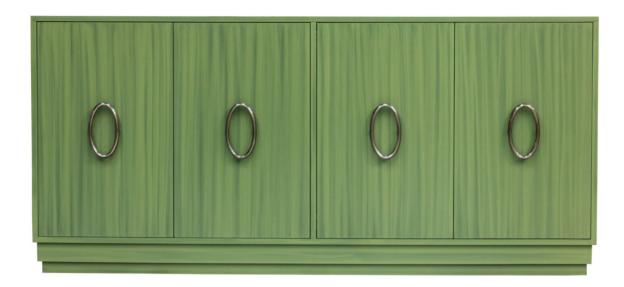

# Facets

The 72" is available with doors and drawers.

This version is 72" wide with 4 doors. The doors feature step plinth base, oval ring pulls in nickel. Finished in Apple Green Striata (388).

For more information on the array of luxury options with Facets, Click Here.