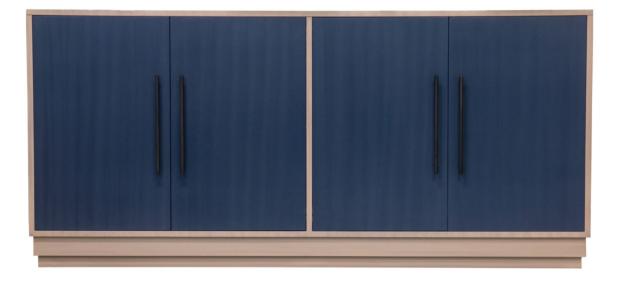

#### Facets

The 72" Credenza is available with doors and drawers.

This version is 72" wide with 4 doors. The doors feature step plinth base, slim bar pulls in brushed nickel. Finished in Grey Striata (375) and Indigo Striata (373).

For more information on the array of luxury options with Facets, Click Here.

Wood Species: Maple

## Dimensions

Width: 72" (182.88 cm)

Depth: 18" (45.72 cm)

Height: 33" (83.82 cm)