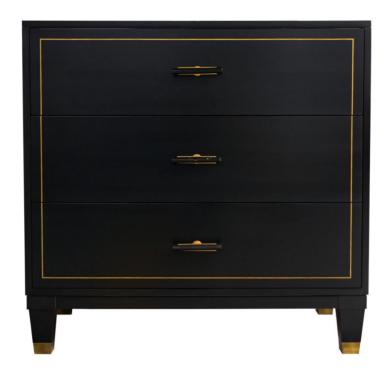

#### **Facets**

The 36" Chest is available with doors or drawers.

This version is 36" wide with drawers. The drawers feature fine line, tapered legs with ferrule in antique brass, marble pull in brass. Finished in Black Lacquer (80) and Gold (79).