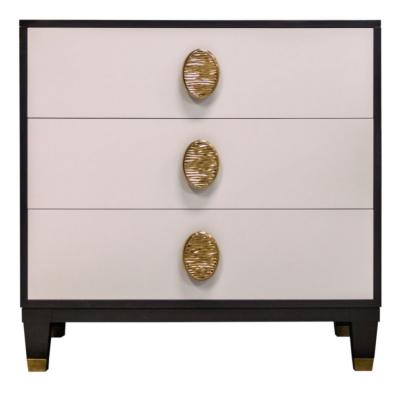

#### Facets

The 36" Chest is available with doors or drawers.

This version is 36" wide with drawers. The drawers feature tapered legs with ferrule in antique brass, oval strie in antique brass. Finished in Bark (61) and White (70).

For more information on the array of luxury options with Facets, Click Here.

Wood Species: Maple

## Dimensions

Width: 36" (91.44 cm)

Height: 39" (99.06 cm)

Depth: 18" (45.72 cm)