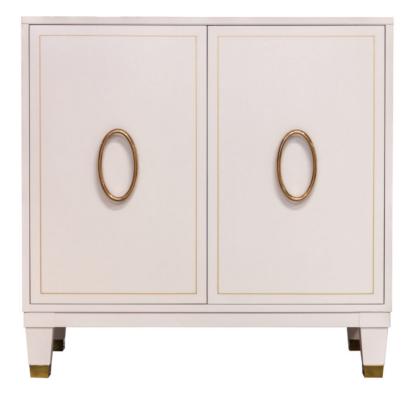

## Facets 36" Chest, Two Doors

#### **Facets**

The 36" Chest is available with doors or drawers.

This version is 36" wide with 2 doors. The doors feature fine line, tapered legs with ferrule in antique brass, oval ring pull in antique brass. Finished in White (70) and Gold (79).