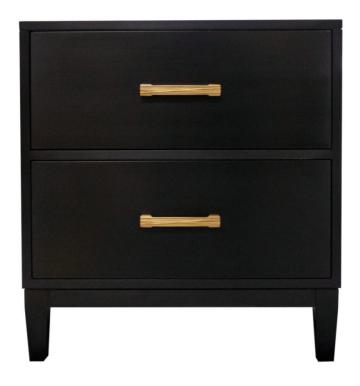

### **Facets**

The 24" Low Chest is available with door or drawers.

This version is 24" wide with 2 drawers. The drawers tapered legs, strie pulls in antique brass. Finished in Black lacquer (80). Power outlets, both electric and USB, are available for an extra charge.

## **Dimensions**

**Depth:** 18" (45.72 cm)

**Width:** 24" (60.96 cm) **Height:** 25.75" (65.405 cm)