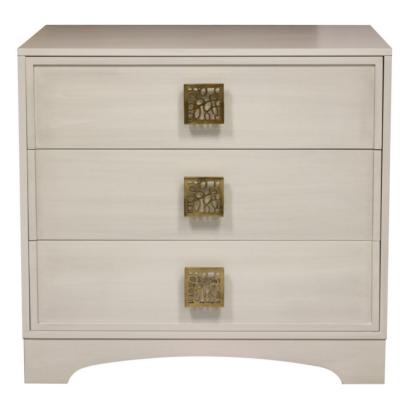

## 68-1-DW4-BC1 36" Facets Chest, Three Drawer

#### Facets

The 36" Chest is available with doors or drawers.

This version is 36" wide with drawers. The drawers feature plinth base with cut out, Bubble square in antique brass. Finished in Brushed Putty (252).

## Dimensions

Width: 36" (91.44 cm)

Height: 33.75" (85.725 cm)

Depth: 18" (45.72 cm)