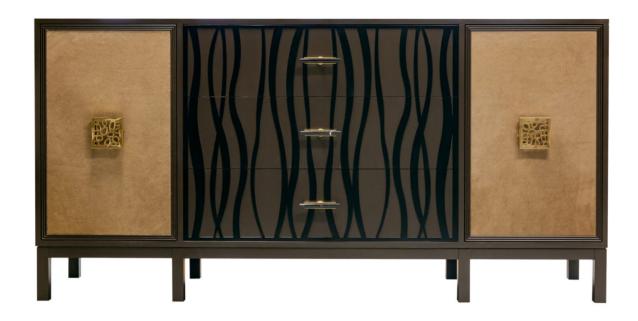

# Facets 72" Winged Credenza, One Door, Three Drawers, One Door

#### **Facets**

The 72" Winged Credenza is available with doors and drawers.

This version is 72" wide with 2 doors and 3 drawers. The doors feature Ash leather with flat frames and drawers with seagrass overlay, parson style base, bubble square pull in antique brass and marble pulls in brass. Finished in Custom color and Black Lacquer (80).