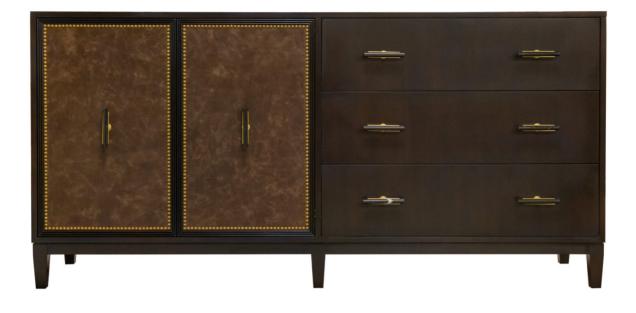

# 68-2-DR12-DW2-BT2 Facets 72" Credenza, Two Door, Three Drawer

#### Facets

The 72" Credenza is available with doors and drawers.

This version is 72" wide with 2 doors and 3 drawers. The doors feature Olive leather with beaded trim and nail trim, tapered legs, marble pulls in brass. Finished in Brier Smoke (555).