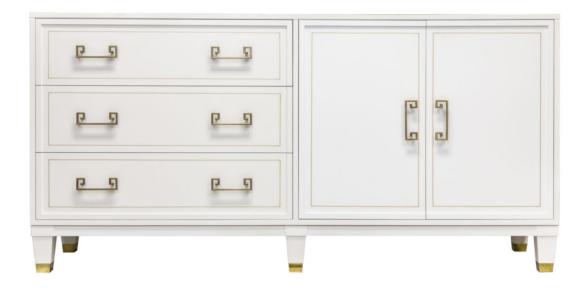

## Facets 72" Credenza, Three Drawer, Dimensions Two Door

Width: 72" (182.88 cm)

**Depth:** 18" (45.72 cm)

Height: 33" (83.82 cm)

**Facets** 

The 72" Credenza is available with doors and drawers.

This version is 72" wide with 3 drawers and 2 doors. The drawers and doors feature flat frame and fine line, tapered legs with ferrule in antique brass, Greek key pulls in antique brass. Finished in White (70) and Gold (79).