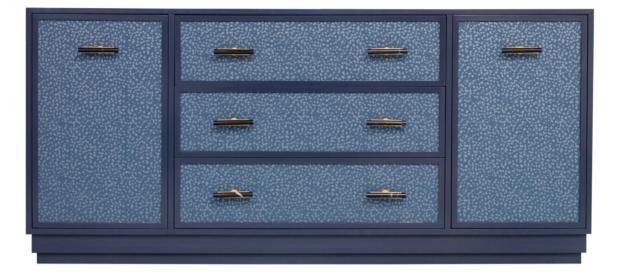

## Facets 72" Winged Credenza, Two Door, Three Drawers

#### Facets

The 72" Winged Credenza is available with doors and drawers.

This version is 72" wide with 2 doors and 3 drawers. The doors and drawers features Aquarius in Atlantic Blue wallpaper by Greg Natale with flat frames, step plinth base, marble pulls in brass. Finished in Indigo Striata (373).