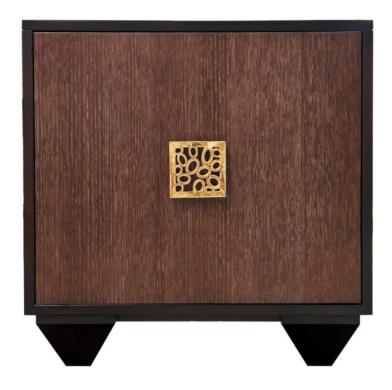

# Facets 24" Low Chest/ Nightstand, One Door

The 24" Low Chest is available with door or drawers.

### **Facets**

This version is 24" wide with a door. The door features oak veneer, chamfered base, bubble square in antique brass. Finished in Bark (61) and Ceruse Coffee oak veneer (46). Power outlets, both electric and USB, are available for an extra charge.