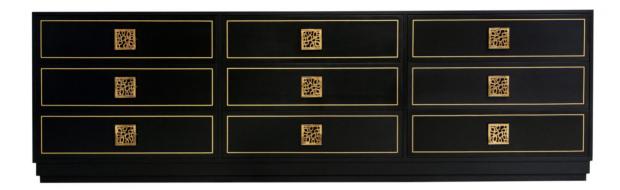

## **Dimensions**

**Facets** 

The 107" Credenza is available with doors and drawers.

This version is 107" wide with 9 drawers. The drawers feature Gold (79) fine line, step plinth base, bubble square pulls in antique brass. Finished in black lacquer (80).

For more information on the array of luxury options with Facets, Click Here.

Wood Species: Maple

Height: 33" (83.82 cm) Width: 106.5" (270.51 cm)

**Depth:** 18" (45.72 cm)