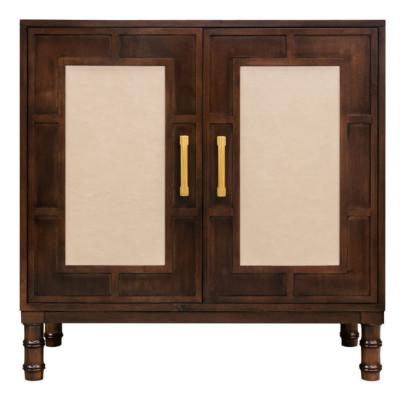

#### **Facets**

The 36" Chest is available with doors or drawers.

This version is 36" wide with doors. The doors feature fretwork frame with Ash leather, faux bamboo legs, strie pulls in antique brass. Finished in Portofino (742).