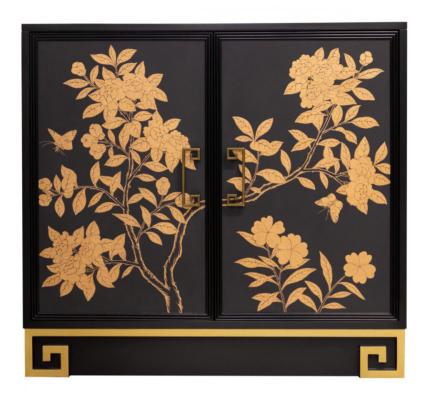

#### **Facets**

The 36" Chest is available with doors or drawers.

This version is 36" wide with doors. The doors feature Gilded Midnight (SY-220) from Gracie Studio with beaded frame, Greek key base, Greek key pull in antique brass. Finished in Black Lacquer (80) and Gold (79). Designed by Natalie Reddell.