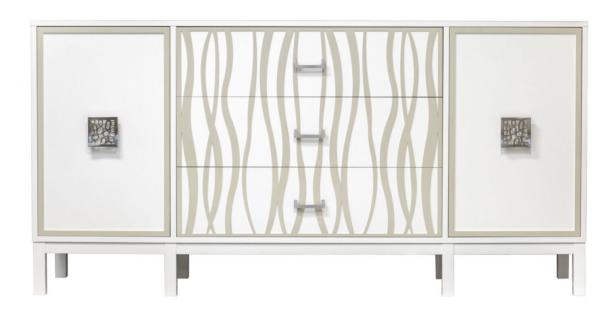

# Facets 72" Winged Credenza, One Door, Three Drawer, One Door

#### **Facets**

The 72" Winged Credenza is available with doors and drawers.

This version is 72" wide with 2 doors and 3 drawers. The doors feature flat frames and drawers with seagrass overlay, parson style base, bubble square pulls in nickel and u-turn pulls in nickel. Finished in White (70) and Putty (52).