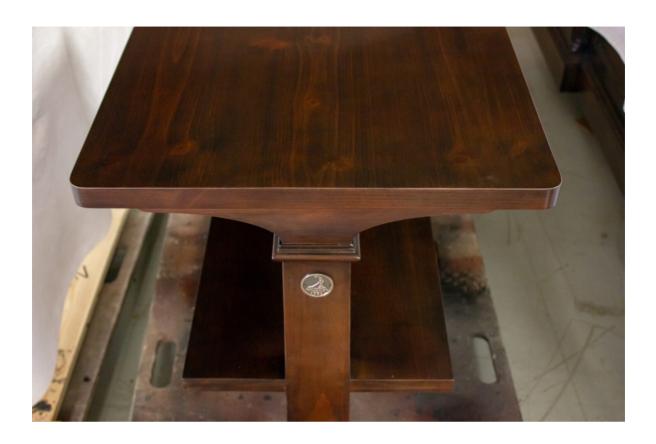

### **Tier Table**

Hand selected Knotty Pine veneers. Splayed legs with cross stretcher. Bronze Putter Boy from the Pinehurst collection adorn one support. Finished in a dark stained finish. Hand rubbed to a satin finish.

Wood Species: Knotty Pine