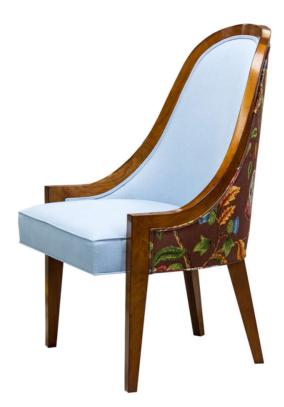

### 71-070 Savoy Dining Chair

The Savoy chair is complex with a continuous rail that arches and sweeps to the seat rail. The fully upholstered back envelops the dinner guest creating hours of comfort at the dining table. Showroom sample finished in Brighton with Blue linen seat and Robert Allen Fellow on out back.