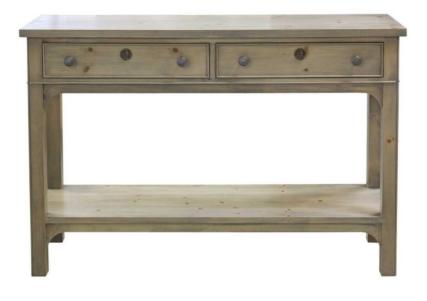

### 1895-840 Carolina Console Table

The Carolina Console is made of hand-selected, premier Knotty Pine veneer and Maple solids. The console reflects the spirit of the Pinehurst Resort with carefully selected veneer and Pine cone knobs. There are two drawers and one lower shelf for storage. A bronze Putter Boy medallion (optional) embellishes the end panel. Pewter hardware is standard. Also available with Bronze hardware upon request.