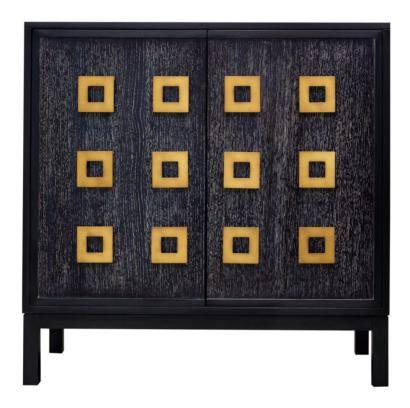

## Facets 36" Chest, Two Door

#### **Facets**

The 36" Chest is available with doors or drawers.

This version is 36" wide with doors. The doors feature ceruse oak veneer with flat frame, parson style base, modern square in bronze in custom arrangement. Finished in Black Lacquer (80) and Ceruse Bark (49). Designed by Greg Natale.