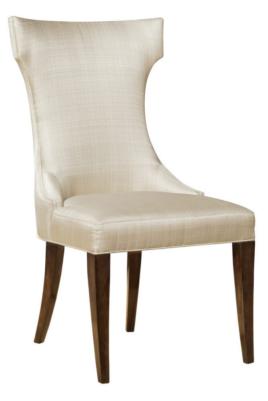

## 2010-592WS Elise Side Chair

The accompanying side chair to the Elise Arm Chair has a fully upholstered seat and back. Welt trim is standard. Limited Stock.

Wood Species: Walnut

COM Required: 4 yards for 2 chairs

# Dimensions

| Width: 22" (55.88 cm)        |
|------------------------------|
| <b>Depth:</b> 26" (66.04 cm) |
| Height: 40" (101.6 cm)       |

Seat Width: 22" (55.88 cm) Seat Depth: 18" (45.72 cm) Seat Height: 19" (48.26 cm)