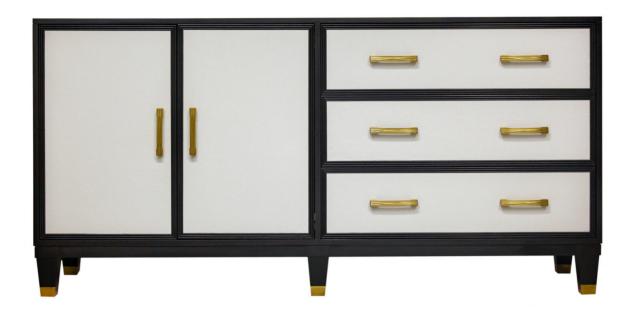

# Facets 72" Credenza, Two Door, Three Drawer

#### **Facets**

The 72" Credenza is available with doors and drawers.

This version is 72" wide with 2 doors and 3 drawers. The doors and drawers feature Oyster leather and beaded frame, tapered legs with ferrule in antique brass, strie pulls in antique brass. Finished in Heron (563).