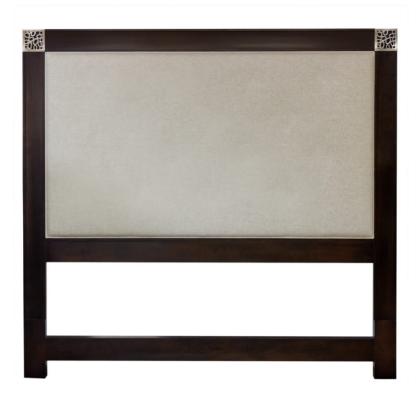

#### Facets

The Facets headboard is available with multiple panel insert options in three heights. This version is Queen, 60 inches high and features upholstery inset panel, bubble square accents in nickel. Finished in Heron (563). A metal bed frame is included. Also available as a bed with a sandbox frame.