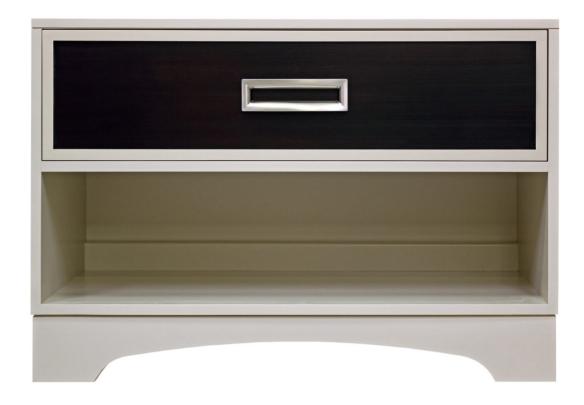

# Facets 36" Low Chest/ Nightstand, **One Drawer**

### **Facets**

The 36" Low Chest is available with drawers.

This version is 36" wide with a drawer. The drawer features flat frame, plinth base with cut out, flared rectangle pull in brushed nickel. Finished in Putty (52) and Bark (61). Power outlets, both electric and USB, are available for an extra charge.