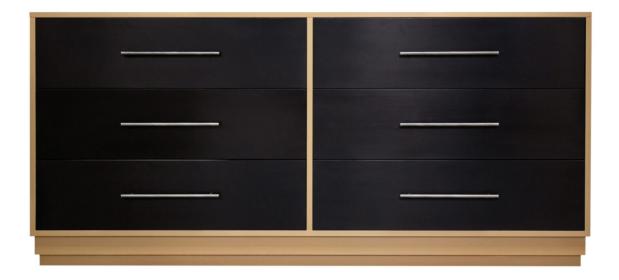

### 68-2-DW1-DW1-BL2 Facets 72" Credenza, Six Drawer

#### Facets

The 72" Credenza is available with doors and drawers.

This version is 72" wide with 6 drawers. The drawers feature step plinth base, slim bar pulls in satin nickel. Finished in Caramel (40) and Black Lacquer (80).