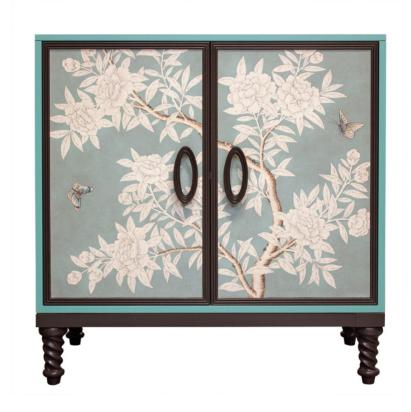

#### **Facets**

The 36" Chest is available with doors or drawers.

This version is 36" wide with doors. The doors feature Hampton Garden (SY-327) wallpaper from Gracie Studio with beaded frame, twisted legs, textured oval ring pulls in nickel. Finished in Robin's Egg Blue (51) and custom Slate finish.