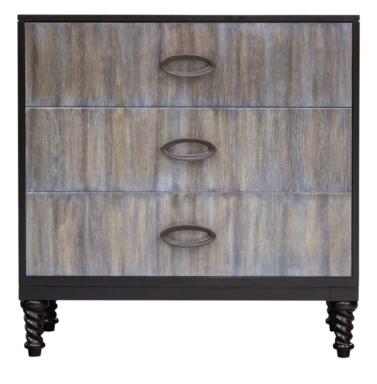

#### Facets

The 36" Chest is available with doors or drawers.

This version is 36" wide with drawers. The drawers feature ceruse oak veneer, twisted legs, textured oval ring in bronze. Finished in Black Lacquer (80) and Ceruse Charcoal (802).