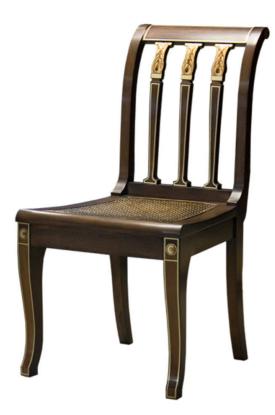

### 83-090 Holden Side Chair

Cane seat. Hand painted decoration on back splat. Hand painted gold accents. Mahogany solids. No cushion. Finished in Grosse Pointe, Satin. Floor Sample.

Wood Species: Mahogany

## Dimensions

Width: 20.25" (51.435 cm)

Seat Height: 17.5" (44.45 cm)

Height: 37.75" (95.885 cm)