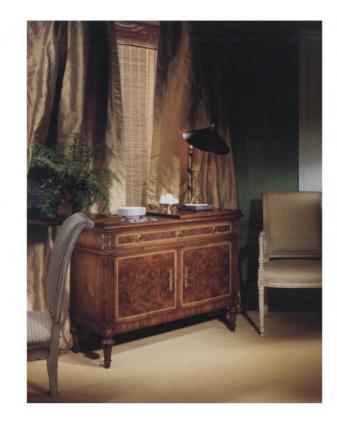

### 4943 **Directoire Arm Chair**

Hand Carved Hardwood Solids. Upholstered Back. Pullover Seat.

Wood Species: Hardwood

COM Required: 1.75 yards for 2 chairs

## Dimensions

Width: 25" (63.5 cm)

Depth: 22" (55.88 cm)

Height: 39.5" (100.33 cm)