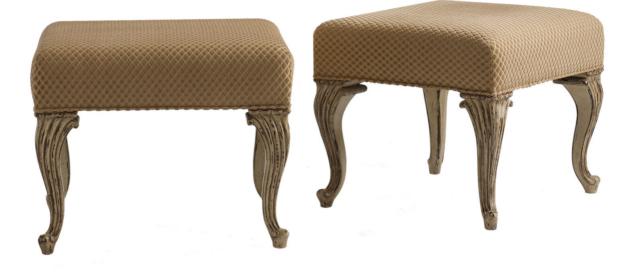

## 38 Bunching Stool

The high style bench is available in a bunching stool size to be grouped together. The hand carved cabriole legs are made of Cherry. Welt base is standard. Nail trim is optional for an upcharge. Price does not include fabric.

Wood Species: Cherry

COM Required: 1 yards

# Dimensions

Width: 22" (55.88 cm)

Depth: 20" (50.8 cm)

Height: 18" (45.72 cm)