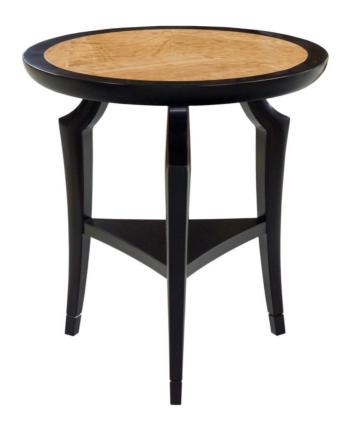

# **Clarence Tripod Table**

Highly-figured Cherry veneer in a three-piece match is finished naturally to accentuate the grain pattern. Three sculpted legs connect to a lower, triangular shelf. Dual finishes are standard, but also available in multiple finishes and painted lacquers.

## **Dimensions**

**Height:** 25.5" (64.77 cm) **Diameter:** 24" (60.96 cm)