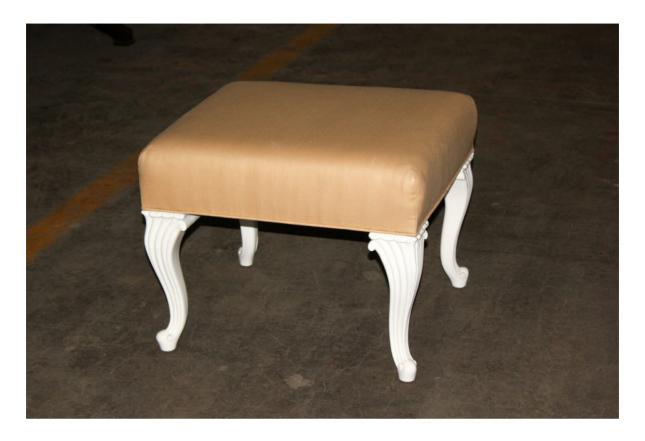

### 38 Bunching Stool

Reeded, cabriole legs ending with scroll feet. Made of Cherry, finished in white lacquer. COM, yellow glazed linen. Floor sample.

Wood Species: Cherry

## Dimensions

Width: 22" (55.88 cm)

Height: 18" (45.72 cm)

Depth: 20" (50.8 cm)