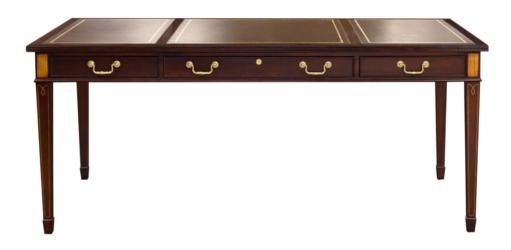

# Federal Table Desk-Partner's Desk Leather Top - Wall Street Collection

#### **Wall Street**

Τ

Three drawers (locking center drawer with pencil tray); reeded top edge; bookend- and line-inlaid legs. Three piece inset leather top. Gold tooling on leather. Specify leather color.

### **Dimensions**

**Width:** 84" (213.36 cm) **Height:** 30" (76.2 cm)

**Depth:** 42" (106.68 cm)