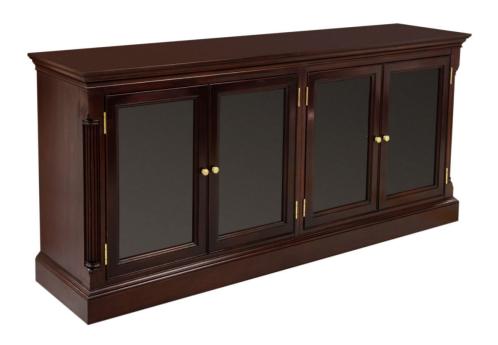

# Double Bookcase, wooden shelves - Dimensions **Wall Street Collection**

**Wall Street** 

Figured Mahogany case with fluted columns and plinth base. Options: Open with two adjustable wood shelves. Available in executive finishes.

Wood Species: Mahogany

Width: 64.5" (163.83 cm) Height: 30" (76.2 cm)

**Depth:** 15" (38.1 cm)