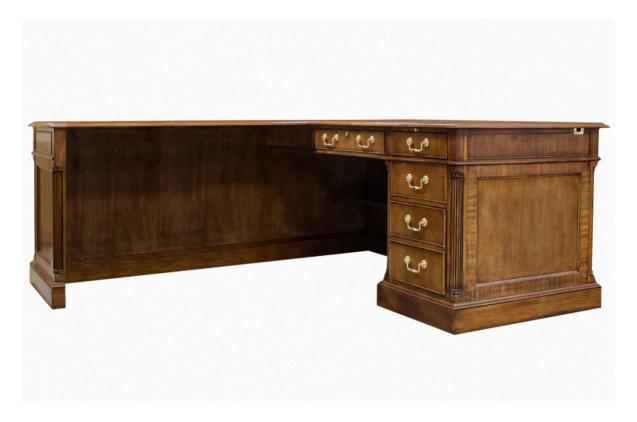

#### Wall Street

Desk: Four drawers (two box drawers with adjustable dividers, one letter/legal file drawers, center drawer with pencil tray); pull-out writing slide; dictation slide on visitor's side; central locking system; modesty panel; fixed utility shelf; leveling glides; left and right wiring grommets mounted immediately under top; brass hardware

**Return: Leveling Glides** 

Desk Dimensions: 72W 36D 30H

Return Dimensions: 48W 24D 30H