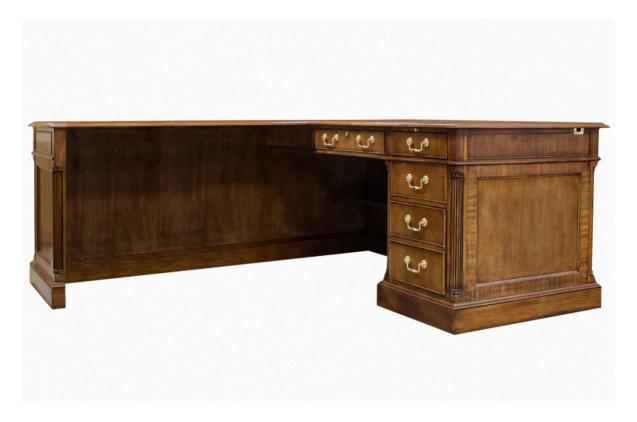

#### Wall Street

Desk: Four drawers (two box drawers with adjustable dividers, one letter/legal file drawers, center drawer with pencil tray); pull-out writing slide; dictation slide on visitor's side; central locking system; modesty panel; fixed utility shelf; leveling glides; left and right wiring grommets mounted immediately under top; brass hardware

**Return: Leveling Glides** 

Note: 42"returns available, call customer Service for details and pricing

Dack Dimensioner 66111 220 200