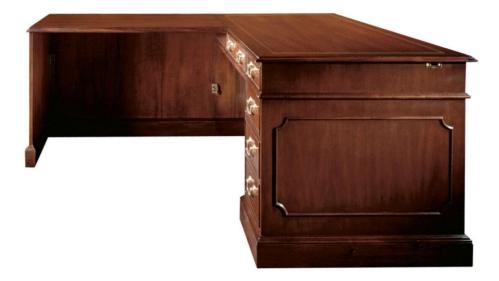

#### **Broad Street**

Description: Four drawers (two box drawers with adjustable dividers, one letter/legal file drawers, center drawer with pencil tray); pull-out writing slide; dictation slide on visitor's side; central locking system; applied molding on end panels and visitor's side; modesty panel; fixed utility shelf; leveling glides; left and right wiring grommets mounted immediately under top; brass hardware

## Dimensions

Desk Dimensions: 72W 36D 30H

Return Dimensions: 48W 24D 30H