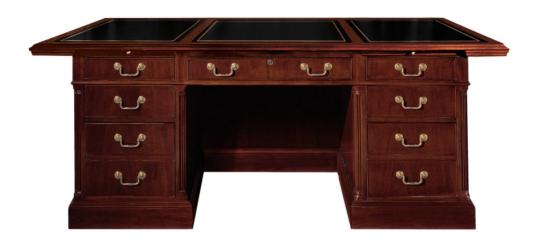

#### Wall Street

Shaped sectioned overhang top with three piece inset leather. Gold tooling on leather. Specify leather color. Central locking system. Center drawer with pencil tray. Two box drawers and one letter/legal file drawer in each pedestal. Two pull out writing slides above top box drawer on user side. One pull out writing slide in center on visitor side. Figured Mahogany inset panels on ends and visitor side with ribbon stripe borders. Fluted columns on all corners. Under top wiring grommets on each end of desk.