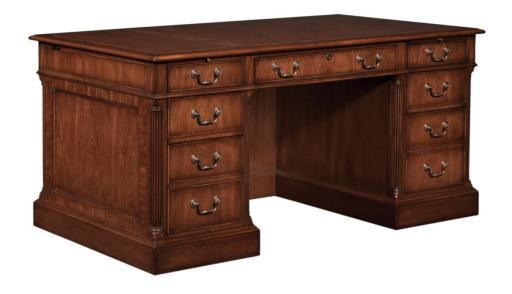

#### **Wall Street**

Wood top. Two box drawers, one file drawer each pedestal, pull out writing slide. Center drawer with pencil tray. Visitors side dictation slide. Available in executive finishes. Knee space: 31W 24H.