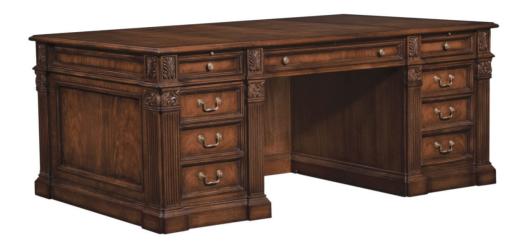

#### **Wall Street**

Wood top. Two box drawers, one file drawer, pull out writing slide each pedestal. Center drawer with pencil tray. Visitors side dictation slide. Available in executive finishes. Knee space: 35.5W 24.5H.

## **Dimensions**

**Width:** 84" (213.36 cm) **Height:** 30.5" (77.47 cm)

**Depth:** 42" (106.68 cm)