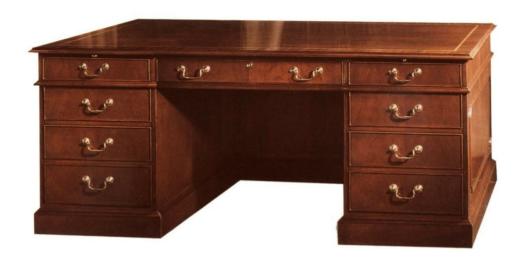

# **Executive Desk - Broad Street Collection**

#### **Broad Street**

Seven drawers (four box drawers with adjustable dividers, two letter/legal file drawers, center drawer with pencil tray); two pull-out writing slides; dictation slide on visitor's side; central locking system; modesty panel; applied molding on end panels and visitor's side; leveling glides; left and right wiring grommets mounted immediately under top

## **Dimensions**

**Width:** 66" (167.64 cm) **Height:** 30" (76.2 cm)

**Depth:** 34" (86.36 cm)