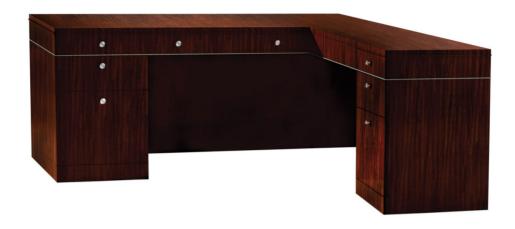

# **L-STATION - Delineations**

#### **Delineations**

Four drawers (two box drawers, one letter/legal file drawer, center drawer with pencil tray); fixed utility shelf; leveling glides; under top wiring grommets on each end of desk

# **Dimensions**

Width: 72" (182.88 cm)

**Depth:** 36" (91.44 cm)

Height: 30.5" (77.47 cm)