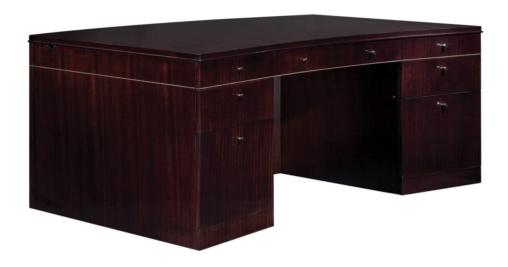

#### **Delineations**

Two box drawers, one file drawer each pedestal. Center drawer with pencil tray. Visitors side dictation slide, alcove with adjustable glass shelf.

Wood Species: Mahogany

## **Dimensions**

**Width:** 84" (213.36 cm) **Height:** 30.5" (77.47 cm)

**Depth:** 42" (106.68 cm)