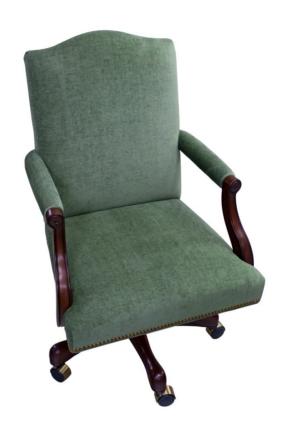

## **New Hanover Swivel / Tilt Chair**

#### **Executive Seating**

Shaped top rail. Padded arm. Mahogany arm supports with rosette. Available with tight seat and back. Mahogany shrouds on base with casters. Swivel/tilt mechanism. Nail trim available for an up-charge. Available in executive finishes.

Wood Species: Mahogany

COM Required: 3 yards

## **Dimensions**

Width: 25" (63.5 cm)

**Depth:** 27" (68.58 cm)

**Height:** 39" (99.06 cm)

**Arm Height:** 27" (68.58 cm)

**Seat Width:** 22" (55.88 cm)

**Seat Depth:** 19" (48.26 cm)

Seat Height: 20" (50.8 cm)