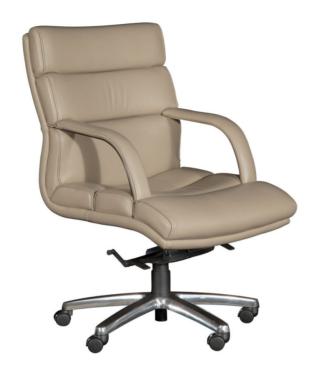

## **Arrive Chair**

### **Executive Seating**

Channeled back and seat. Curved chrome upholstered covered arms. Swivel/tilt mechanism.

COM Required: 4 yards

# **Dimensions**

**Width:** 24" (60.96 cm) **Seat Width:** 19" (48.26 cm)

**Depth:** 28" (71.12 cm) **Seat Depth:** 19" (48.26 cm)

**Height:** 36" (91.44 cm) **Seat Height:** 21" (53.34 cm)

Arm Height: 27" (68.58 cm)