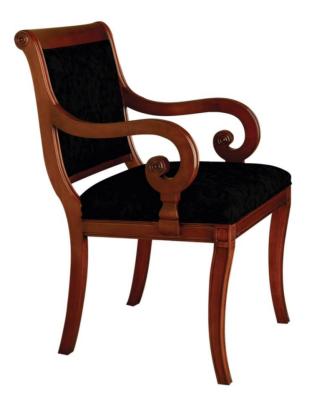

#### **Executive Seating**

Selected hardwood frame. Scrolled top rail with rosette. Scroll arm rest with rosette. Front stylized tapered legs with rosette. Tapered flared rear legs. Tight seat and back.